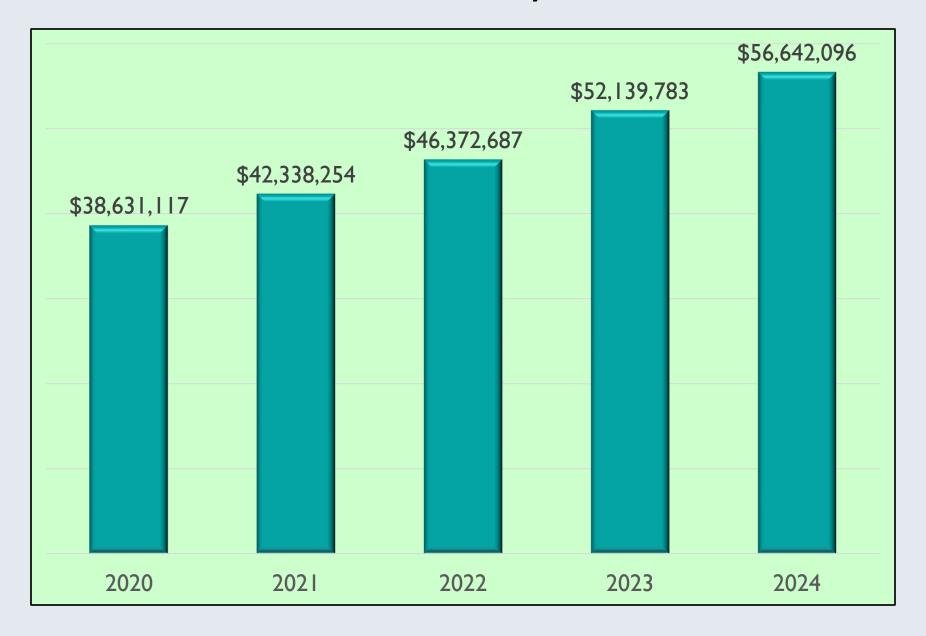

## **GOAL Tax Credit Contributions by Year – Past Five Years**

### **GOAL Tax Credit Contributions By Year Since Inception**

| Year               | # of Donors | Amount        | % of Cap |
|--------------------|-------------|---------------|----------|
| 2008 - 2013        | 29,859      | \$67,742,224  | 31%      |
| 2014               | 6,959       | \$18,424,016  | 34%      |
| 2015               | 9,170       | \$16,335,364  | 31%      |
| 2016               | 9,953       | \$16,196,791  | 31%      |
| 2017               | 10,820      | \$17,321,176  | 32%      |
| 2018               | 11,092      | \$20,715,233  | 39%      |
| 2019               | 12,262      | \$36,926,042  | 45%      |
| 2020               | 12,559      | \$38,631,117  | 48%      |
| 2021               | 12,540      | \$42,338,254  | 47%      |
| 2022               | 10,918      | \$46,372,687  | 53%      |
| 2023               | 11,462      | \$52,139,783  | 51%      |
| 2024               | 13,797      | \$56,642,096  | Est. 56% |
| Totals - All Years | 151,391     | \$429,784,782 | Est. 42% |