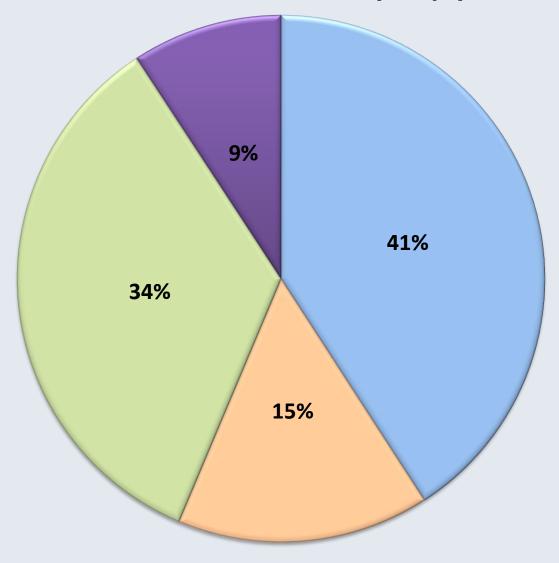

#### **2024 GOAL Contribution Results by Taxpayer Status**

- - Individuals
- → Pass-throughs electing HB 149
- □ Pass-Through owners
- - Corporations & Trusts