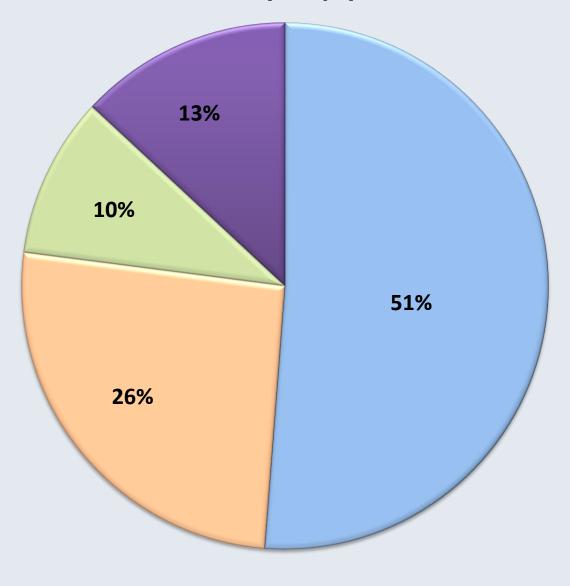

#### **GOAL Contribution Results by Taxpayer Status since Inception**

□ - Pass-Through owners

□ - Pass-throughs electing HB 149 ■ - Corporations & Trusts