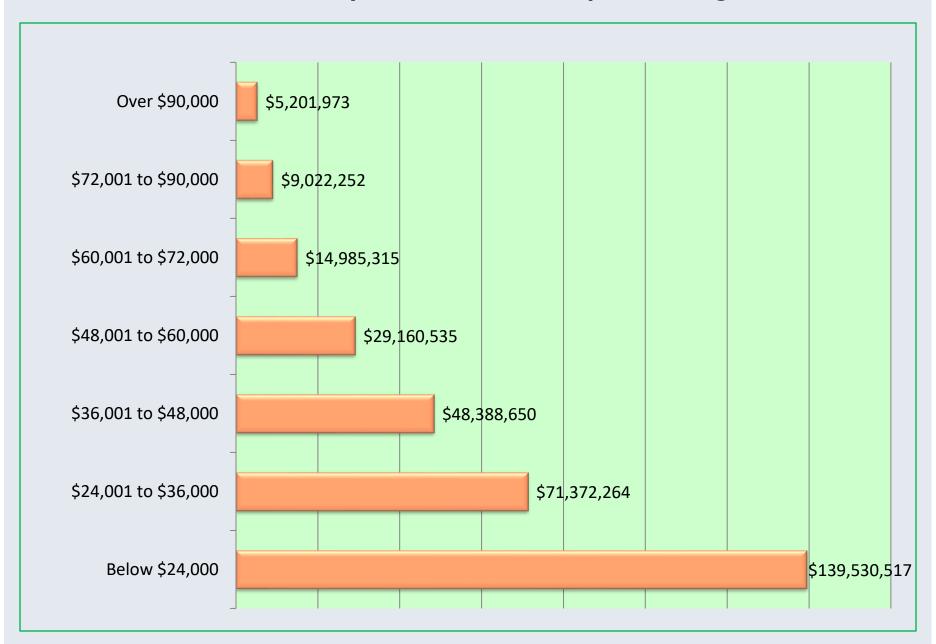

arship Award Results: Inception through 5/31/2024

| Totals Since Program Inception       | All Years     |  |
|--------------------------------------|---------------|--|
| # of Scholarships                    | 72,614        |  |
| # of Students                        | 28,247        |  |
| \$ Amount of Awards                  | \$318 million |  |
| Average Award                        | \$4,375       |  |
| Average AGI adjusted for family size | \$30,887*     |  |
| % of Awards to Students of Color     | 46.4%         |  |

<sup>\*</sup>AGI adjusted for family size using the OECD-modified scale. This scale assigns a value of I to the household head, of 0.5 to each additional adult member and of 0.3 to each child.

#### Total Dollars Awarded by Income Level - Inception through 5/31/2024



#### **GOAL Scholarship Award Results Since Inception – by Race / Ethnicity**



#### GOAL Scholarships Awarded by Region as of 5/31/24