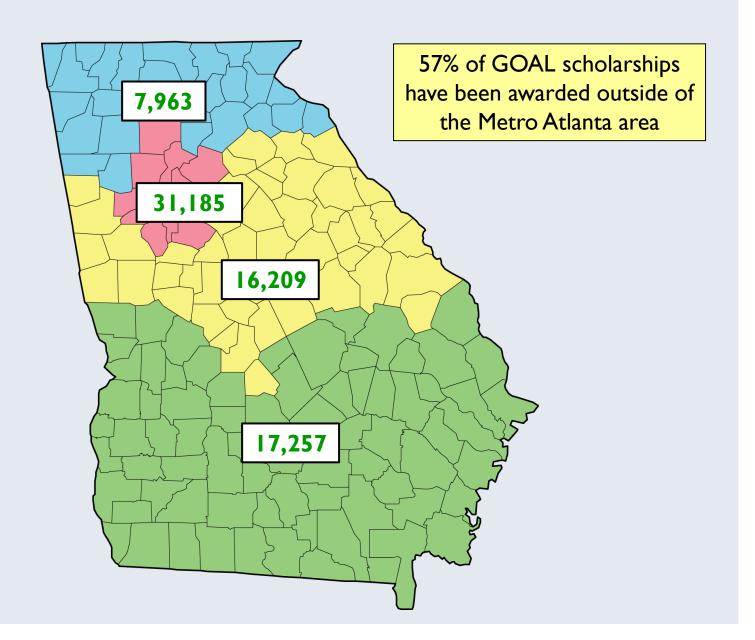

-----------|---------------|--|
| # of Scholarships                    | 72,614        |  |
| # of Students                        | 28,247        |  |
| \$ Amount of Awards                  | \$318 million |  |
| Average Award                        | \$4,375       |  |
| Average AGI adjusted for family size | \$30,887*     |  |
| % of Awards to Students of Color     | 46.4%         |  |

<sup>\*</sup>AGI adjusted for family size using the OECD-modified scale. This scale assigns a value of I to the household head, of 0.5 to each additional adult member and of 0.3 to each child.

#### Total Dollars Awarded by Income Level - Inception through 5/31/2024



#### **GOAL Scholarship Award Results Since Inception – by Race / Ethnicity**



#### GOAL Scholarships Awarded by Region as of 5/31/24