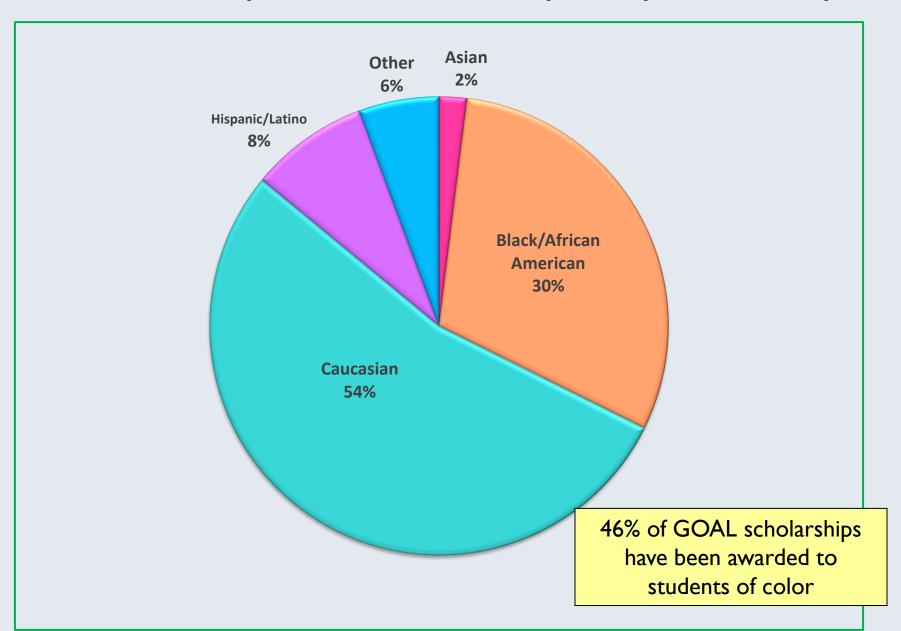

#### **GOAL Scholarship Award Results Since Inception – by Race / Ethnicity**

# GOAL Scholarship Award Results: Inception through 5/31/2024

| Totals Since Program Inception       | All Years     |  |
|--------------------------------------|---------------|--|
| # of Scholarships                    | 72,614        |  |
| # of Students                        | 28,247        |  |
| \$ Amount of Awards                  | \$318 million |  |
| Average Award                        | \$4,375       |  |
| Average AGI adjusted for family size | \$30,887*     |  |
| % of Awards to Students of Color     | 46.4%         |  |